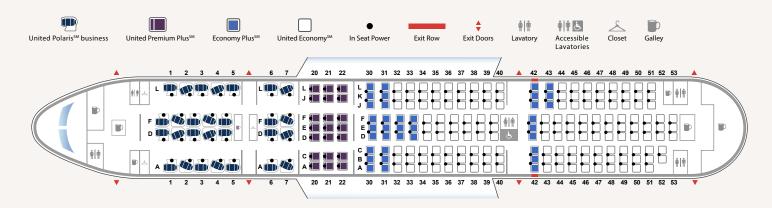

#### Boeing 787-8.

**28** United Polaris<sup>SM</sup> business class seats

**36** Economy Plus<sup>SM</sup> seats

**21** United Premium Plus<sup>SM</sup> seats

158 United Economy<sup>SM</sup> seats

Cabin configuration may vary. See **united.com** for latest aircraft information.